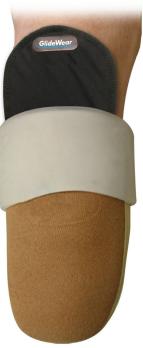

## Prosthetic Liner Patch

## GW-PRO

FEATURES/BENEFITS

- GlideWear<sup>®</sup> low friction fabric provides longlasting protection from friction & shear
- Patches are held in place by the prosthetic liner (placed between the liner and skin) for all-day protection
- Durable & reusable
- Indicated for lower limb amputees who experience painful skin irritation and breakdown
- Recommended for use with any type of liner and socket system