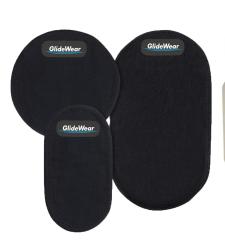

## GW-PRO

FEATURES/BENEFITS

- GlideWear<sup>®</sup> low friction fabric provides longlasting protection from friction & shear
- Patches are held in place by the prosthetic liner (placed between the liner and skin) for all-day protection
- Durable & reusable
- Indicated for lower limb amputees who experience painful skin irritation and breakdown
- Recommended for use with any type of liner and socket system

## SPECIFICATIONS

Sold 2 per pack Available in three sizes: Small Oval 2.5" x 4.75" Large Oval 4.5" x 4.5" Circle 4" x 4"

Material Specifications 85% Nylon • 15% Spandex DOES NOT CONTAIN LATEX